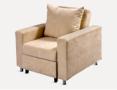

## Pillow

can use as back cushion when you sit, protect lumbar vertebra. Also can use as headrest when you lie down, protect cervical vertebra.