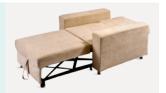

# Design

The back is adjustable in different angles to suit different sitting and lying positions.

Can pull out to be a bed, night chaperones are more comfortable.

#### Castors

Can be used as sofa or bed, the extension bed has 4 wheels, which can be folded easily with one hand.

Design

Research

Manufacturing

Maintenance

Service