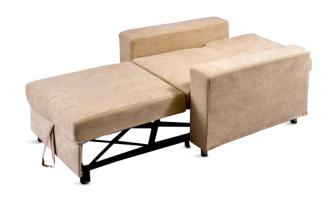

# Design

The back is adjustable in different angles to suit different sitting and lying positions.

Can pull out to be a bed, night chaperones are more comfortable.

#### Castors

Can be used as sofa or bed, the extension bed has 4 wheels, which can be folded easily with one hand.

Design

Research

Manufacturing

Maintenance

Service