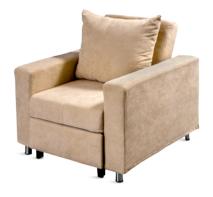

# Design

The back is adjustable in different angles to suit different sitting and lying positions.

Can pull out to be a bed, night chaperones are more comfortable.

#### **Fabric**

Flannel fabric, soft and skin-friendly, easy to clean, can be taken apart and washed.

## Pillow

can use as back cushion when you sit, protect lumbar vertebra. Also can use as headrest when you lie down, protect cervical vertebra.