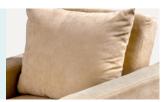

## Pillow

can use as back cushion when you sit, protect lumbar vertebra. Also can use as headrest when you lie down, protect cervical vertebra.