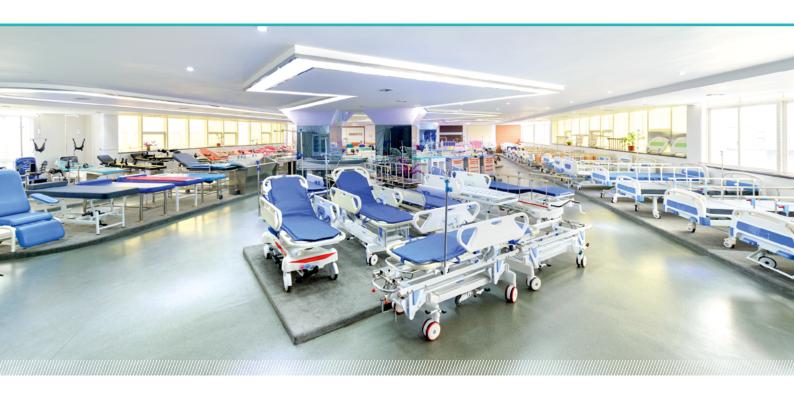

# FEATURES AND HIGHLIGHTS

# Technical parameters

Seat Size (LxWxH) 900×900×650 mm
 Bed Size (LxWxH) 1900×900×500 mm
 ■

# Design

The back is adjustable in different angles to suit different sitting and lying positions.

Can pull out to be a bed, night chaperones are more comfortable.

#### Frame

Frame structure is made of multi-layer solid wood, powder coated steel and aluminum alloy, with 8 cm sofa feet.

#### **Fabric**

Flannel fabric, soft and skin-friendly, easy to clean, can be taken apart and washed.

## Pillow

can use as back cushion when you sit, protect lumbar vertebra. Also can use as headrest when you lie down, protect cervical vertebra.

#### Castors

Can be used as sofa or bed, the extension bed has 4 wheels, which can be folded easily with one hand.

Design

Research

Manufacturing

Maintenance

Service